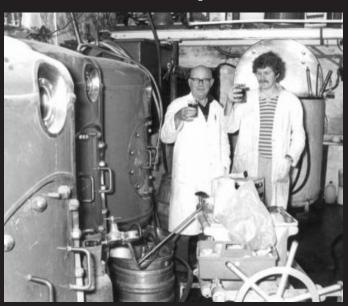

Bill Urquhart was the last head brewer at Phipps Street Brewery prior to its closure and demolition when the site was handed to Carlsberg by the company's owners at the time, Whatney Mann. Bill had been unable to convince Watneys to modernise the brewery so he produced detailed plans to set up a small traditional brewery. Bill knew there was continuing demand for locally brewed ales with character and flavour. Local landlords had protested about the axing of Phipps IPA and other hand pulled

ales but the big brewer would not listen. Bill continued to experiment with recipes and techniques.

The Bridge Street brewery closed in 1974 and Bill started a small new brewery in a barn behind his home. Litchborough was the first modern microbrewery in the County, establishing the model which has spread around the world. Bill ran courses and encouraged enthusiasts from his base in Litchborough.